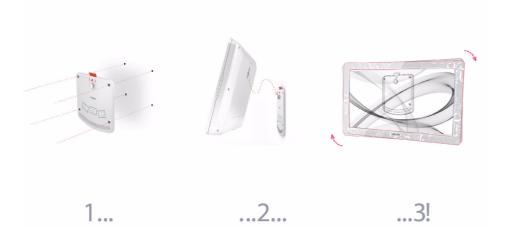

# Always straight TV wall mount

Philips Flavors TVs have been designed to hang. Hang your Flavors TV where-ever you want, it's as easy as hanging a picture. With the Flavors wall-mount there is no need for complicated or accurate measuring.

# Designed to hang

• Tightest wall mount in the market

## **Product highlights**

Flat wall mounting Philips Flavors allows you to mount the TV tightly against the wall. So easy to hang, no need to measure accurately.

Issue date 2008-11-19

© 2008 Koninklijke Philips Electronics N.V. All Rights reserved.